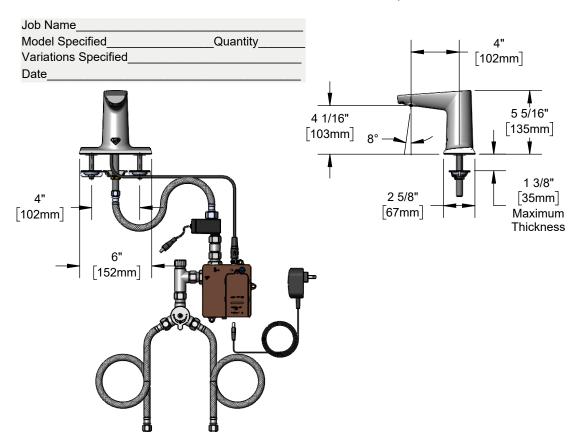

# Architect/Engineering Specifications:

4" centerset deck mount electronic sensor faucet with polished chrome plated brass body, 0.5 GPM vandal resistant non-aerated spray device, hydro-generator power supply, AC/DC control module with internal flow control setting switches, temperature control mixing valve with integral check valves and 18" flexible stainless steel supply hoses with 3/8" compression connections. Certified to ASME A112.18.1/CSA B125.1, NSF 61-Section 9, NSF 372 and UL 1951. Meets ADA ANSI/ICC A117.1 requirements.

- 4" centerset deck mount faucet w/ polished chrome plated brass body
- 0.5 GPM vandal resistant non-aerated spray device (B-0199-M21-V05)
- Hydro-generator power supply
- Water resistant control module w/ internal flow control switches for adjusting auto time out & shut off delay settings
- Optional auto flush feature flows water for 30 seconds after every 12 inactive hours
- Optional metering mode
- Plug in AC transformer or (4) AA batteries (DC) power options
- Mechanical temperature mixing valve w/ integral check valves
- 18" flexible stainless steel supply hoses w/ 3/8" compression connections

## Performance Data:

- Pressure: 20 125 psi [1.38 8.62 bar]
- Temperature: 40°F 140°F [4.44°C 60°C]
- Flow Rate: 0.5 GPM [1.9 l/min] @ 60 psi [4.14 bar]
- Water Consumption: @10 sec = .08 gal [.32 L] @15 sec = .13 gal [.47 L]