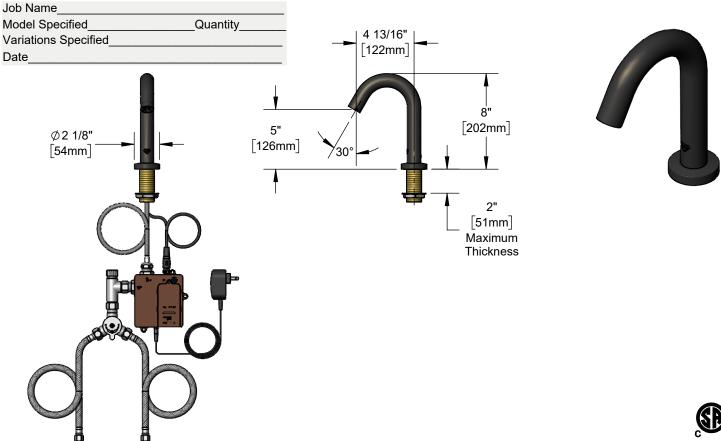

## WAVECREST

Electronic Sensor Faucet

## Architect/Engineering Specifications:

Single hole deck mount electronic sensor faucet with matte black brass gooseneck spout, 0.5 GPM vandal resistant non-aerated spray device, AC/DC control module with internal flow control setting switches, temperature control mixing valve with integral check valves and 18" flexible stainless steel supply hoses with 3/8" compression connections. Certified to ASME A112.18.1/CSA B125.1, NSF 61-Section 9, NSF 372 and UL 1951. Meets ADA ANSI/ICC A117.1 requirements.

## Features & Benefits:

- Single hole deck mount faucet w/ matte black brass gooseneck spout
- 0.5 GPM vandal resistant non-aerated spray device (B-0199-M16-V05)
- Water resistant control module w/ internal flow control switches for adjusting auto time out & shut off delay settings
- Optional auto flush feature flows water for 30 seconds after every 12 inactive hours
- Optional metering mode
- Plug in AC transformer or (4) AA batteries (DC) power options
- Mechanical temperature mixing valve w/ integral check valves
- 18" flexible stainless steel supply hoses w/ 3/8" compression connections
- Material: Matte black brass spout and body