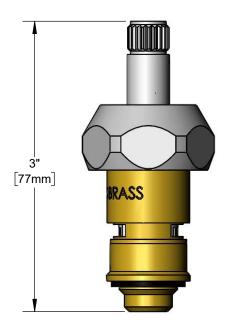

## Cerama Cartridge, RTC w/ Check Valve

#### Features & Benefits:

- Quarter-turn Cerama cartridge with check valve to prevent cross flow of water
- Escutcheon bonnet
- Fits all T&S faucets
- Material: Chrome plated brass