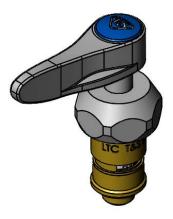

# Cerama Cartridge, LTC w/ Check Valve

## Architect/Engineering Specifications:

Cerama Cartridge, LTC with check valve, lever handle, blue index and screw. Certified to ASME A112.18.1 / CSA B125.1, NSF 61-Section 9 and NSF 372. Meets ADA ANSI/ICC A117.1 requirements.

### Features & Benefits:

- Quarter-turn Cerama cartridge with check valve to prevent cross flow of water
- Lever handle w/ blue index and screw
- Material: Chrome plated brass and chrome plated metal handle