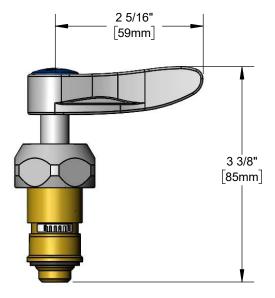

# Cerama Cartridge, LTC w/ Check Valve

## Architect/Engineering Specifications:

Cerama Cartridge, LTC with check valve, lever handle, blue index and screw. Certified to ASME A112.18.1 / CSA B125.1, NSF 61-Section 9 and NSF 372. Meets ADA ANSI/ICC A117.1 requirements.

### Features & Benefits:

- Quarter-turn Cerama cartridge with check valve to prevent cross flow of water
- Lever handle w/ blue index and screw
- Material: Chrome plated brass and chrome plated metal handle