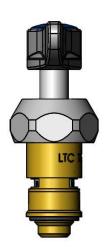

# Cerama Cartridge, LTC w/ Check Valve

## Architect/Engineering Specifications:

Cerama Cartridge, LTC with check valve, lever handle, blue index and screw. Certified to ASME A112.18.1 / CSA B125.1, NSF 61-Section 9 and NSF 372. Meets ADA ANSI/ICC A117.1 requirements.

### Features & Benefits:

- Quarter-turn Cerama cartridge with check valve to prevent cross flow of water
- Lever handle w/ blue index and screw
- Material: Chrome plated brass and chrome plated metal handle