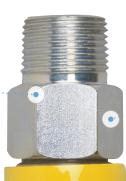

#### **WELDED FITTINGS:**

Will not pull off under stress

#### **EXTRUDED COATING:**

Unlike dipped coatings, does not intrude on braid and maintains even thickness for strength and flexibility