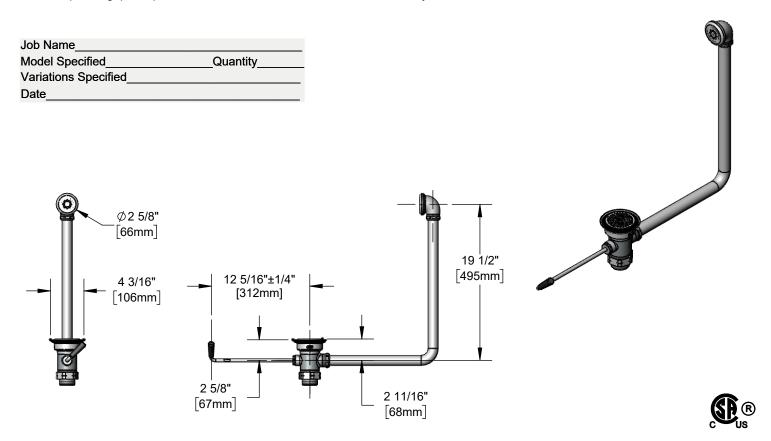

### Features & Benefits:

- Rotary waste valve for 3" sink opening w/ rough chrome plated body
- 2" NPT male / 1 1/2" BSP male adapter
- Twist handle w/ heat resistant plastic grip
- Snap-in removable strainer
- Overflow tube assembly outlet w/ head and elbow tube
- Material: Rough chrome plated brass body & adapter and stainless steel handle & flat strainer