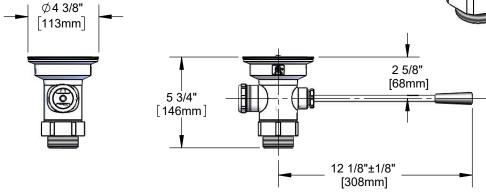

### **Architect/Engineering Specifications:**

Lever waste valve for 3 1/2" sink opening with rough chrome plated body, 2" NPT male outlet / 1 1/2" NPT female outlet, twist handle with heat resistant plastic grip, 1 1/2" NPT male adapter, 3 1/2" vandal resistant strainer and overflow outlet with cap. Certified to ASME A112.18.2/CSA B125.2

#### Features & Benefits:

- Lever waste valve for 3 1/2" sink opening w/ rough chrome plated body
- 2" NPT male outlet / 1 1/2" NPT female outlet
- Twist handle w/ heat resistant plastic grip
- 1 1/2" NPT male adapter
- 3 1/2" vandal resistant strainer
- Overflow outlet & cap w/ sealing washer
- Material: Rough chrome plated brass body and stainless steel handle & flat strainer