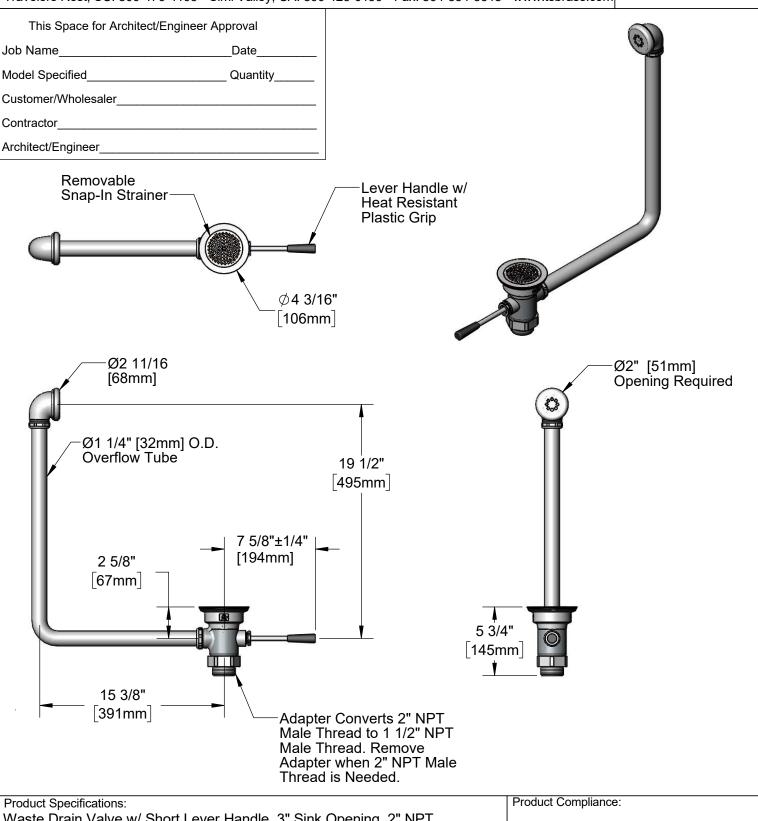

Waste Drain Valve w/ Short Lever Handle, 3" Sink Opening, 2" NPT Male Outlet, 1 1/2" NPT Male Adapter & Overflow Tube w/ Head Asm

ASME A112.18.2 / CSA B125.2

Drawn: CDS Checked: KJG Approved: JHB Date: 02/09/23 Scale: 1:4 Sheet: 1 of 2

Product Specifications:

Waste Drain Valve w/ Short Lever Handle, 3" Sink Opening, 2" NPT Male Outlet, 1 1/2" NPT Male Adapter & Overflow Tube w/ Head Asm

Product Compliance:

ASME A112.18.2 / CSA B125.2

| Drawn: | CDS | Checked: | KJG | Approved: | JHB | Date: | 02/09/23 | Scale: | Sheet: 2 of | 2 |
|--------|-----|----------|-----|-----------|-----|-------|----------|--------|-------------|---|