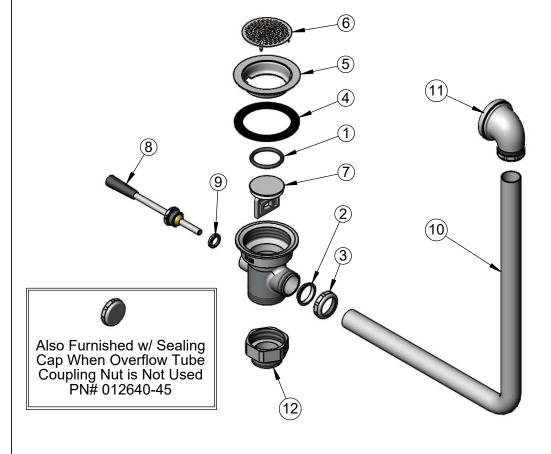

| ITEM<br>NO. | SALES NO.   | DESCRIPTION                       |  |  |  |  |  |
|-------------|-------------|-----------------------------------|--|--|--|--|--|
| 1           | 010389-45   | O-Ring, Plunger                   |  |  |  |  |  |
| 2           | 010390-45   | Ferrule, Coupling Nut             |  |  |  |  |  |
| 3           | 010391-45   | Nut, Coupling for Twist Drain     |  |  |  |  |  |
| 4           | 010381-45   | Gasket, 3" Face Flange            |  |  |  |  |  |
| 5           | 015306-45   | Flange, 3" Face                   |  |  |  |  |  |
| 6           | 010385-45   | Strainer, 3" Snap-in              |  |  |  |  |  |
| 7           | 010388-45   | Plunger, Lever and Twist Drain    |  |  |  |  |  |
| 8           | 010394-45XS | Handle, Waste Valve Short Lever   |  |  |  |  |  |
| 9           | 010392-45   | Bushing, Waste Drain Lever Handle |  |  |  |  |  |
| 10          | 011355-45   | Tube, Overflow Elbow              |  |  |  |  |  |
| 11          | 011356-45   | Head Asm, Overflow Tube           |  |  |  |  |  |
| 12          | B-3945      | Adapter, 2" NPT x 1 1/2" NPT      |  |  |  |  |  |