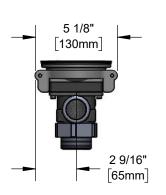

### **Architect/Engineering Specifications:**

Modular push-pull waste valve for 3 1/2" sink opening with stainless steel body, adapter provides 1 1/2" NPT male outlet, remove adapter for 2" NPT male or 1 1/2" NPT female outlet, push-pull handle with chrome plated metal handle guard, 3 1/2" snap-in removable strainer, overflow outlet with cap and 3 1/2" removable basket strainer. Certified to ASME A112.18.2/CSA B125.2

#### Features & Benefits:

- Modular push-pull waste valve for 3 1/2" sink opening w/ stainless steel body
- Modular design for easy installation and maintenance
- Adapter provides 1 1/2" NPT male outlet
- Remove adapter for 2" NPT male outlet / 1 1/2" NPT female
- Push-pull handle with handle guard to endure extreme abuse
- 3 1/2" snap-in removable strainer
- Removable basket strainer
- Overflow outlet w/ cap & sealing washer
- Installation tool included
- Handle extension kits available
- Material: Stainless steel body, stainless steel flat strainer and chrome plated metal handle guard