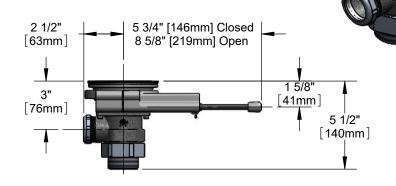

### **Architect/Engineering Specifications:**

Modular push-pull waste valve for 3 1/2" sink opening with stainless steel body, adapter provides 1 1/2" NPT male outlet, remove adapter for 2" NPT male or 1 1/2" NPT female outlet, push-pull handle with chrome plated metal handle guard, 3 1/2" snap-in removable strainer, overflow outlet with cap and 3 1/2" removable basket strainer. Certified to ASME A112.18.2/CSA B125.2

#### Features & Benefits:

- Modular push-pull waste valve for 3 1/2" sink opening w/ stainless steel body
- Modular design for easy installation and maintenance
- Adapter provides 1 1/2" NPT male outlet
- Remove adapter for 2" NPT male outlet / 1 1/2" NPT female
- Push-pull handle with handle guard to endure extreme abuse
- 3 1/2" snap-in removable strainer
- Removable basket strainer
- Overflow outlet w/ cap & sealing washer
- Installation tool included
- Handle extension kits available
- Material: Stainless steel body, stainless steel flat strainer and chrome plated metal handle guard