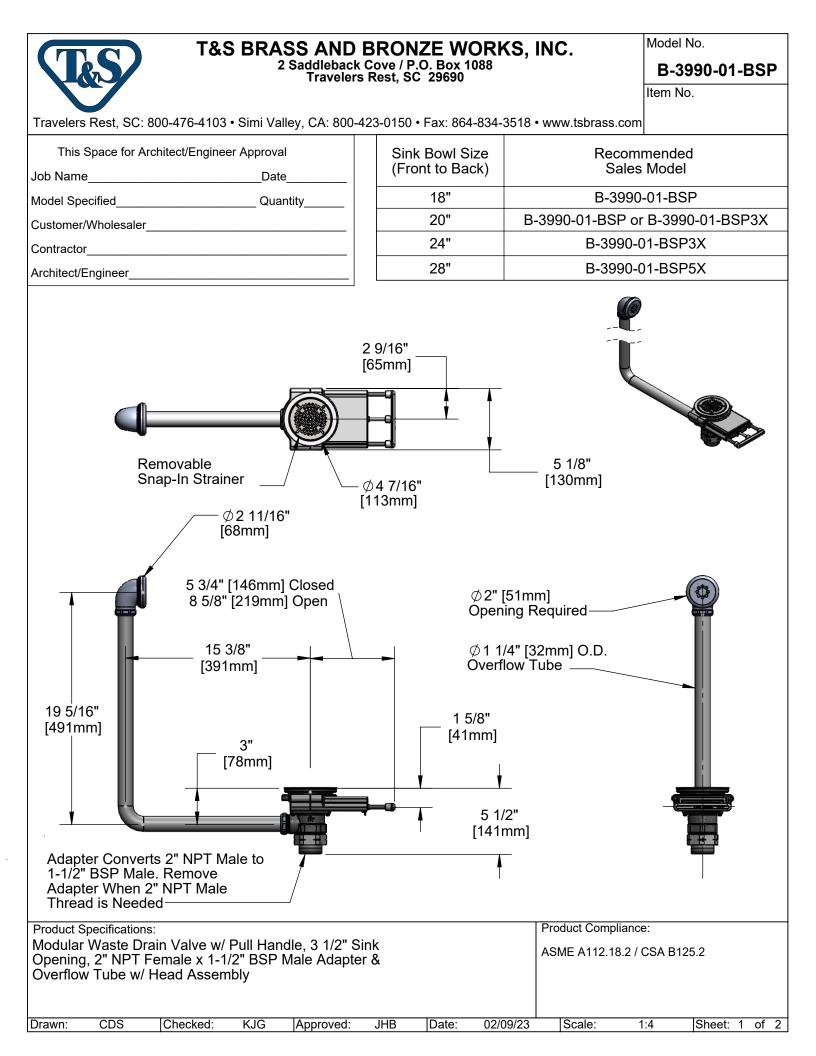

## T&S BRASS AND BRONZE WORKS, INC. 2 Saddleback Cove / P.O. Box 1088 Travelers Rest, SC 29690

Model No.

B-3990-01-BSP

Item No.

Travelers Rest, SC: 800-476-4103 • Simi Valley, CA: 800-423-0150 • Fax: 864-834-3518 • www.tsbrass.com