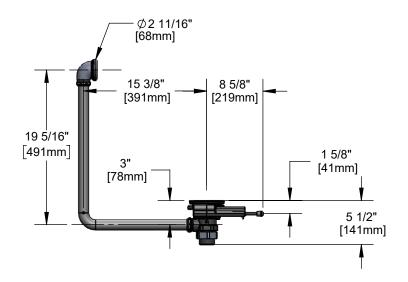

## **Architect/Engineering Specifications:**

Modular push-pull waste valve for 3 1/2" sink opening with stainless steel body, 2" NPT male x 1 1/2" NPT BSP male adapter, push-pull handle with chrome plated metal handle guard, 3 1/2" snap-in removable strainer and overflow tube with head assembly and cap. Certified to ASME A112.18.2/CSA B125.2

## Features & Benefits:

- Modular push-pull waste valve for 3 1/2" sink opening w/ stainless steel body
- Modular design for easy installation and maintenance
- 2" NPT male outlet x 1 1/2" NPT BSP male adapter
- Push-pull handle with handle guard to endure extreme abuse
- 3 1/2" snap-in removable strainer
- Overflow tube w/ head assembly and sealing cap
- Installation tool included
- Material: Stainless steel body, stainless steel flat strainer and chrome plated metal handle guard