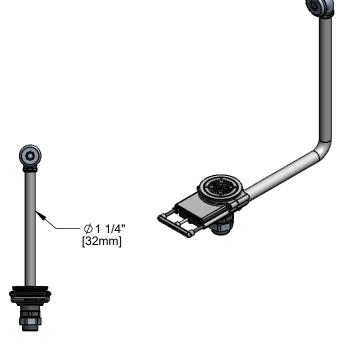

## **Architect/Engineering Specifications:**

Modular push-pull waste valve for 3 1/2" sink opening with stainless steel body, 2" NPT male x 1 1/2" NPT BSP male adapter, push-pull handle with chrome plated metal handle guard, 3 1/2" snap-in removable strainer and overflow tube with head assembly and cap. Certified to ASME A112.18.2/CSA B125.2

## Features & Benefits:

- Modular push-pull waste valve for 3 1/2" sink opening w/ stainless steel body
- Modular design for easy installation and maintenance
- 2" NPT male outlet x 1 1/2" NPT BSP male adapter
- Push-pull handle with handle guard to endure extreme abuse
- 3 1/2" snap-in removable strainer
- Overflow tube w/ head assembly and sealing cap
- Installation tool included
- Material: Stainless steel body, stainless steel flat strainer and chrome plated metal handle guard