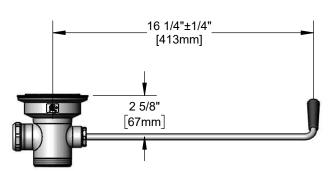

### **Architect/Engineering Specifications:**

Rotary waste valve for 3 1/2" sink opening with rough chrome plated body, 2" NPT male outlet / 1 1/2" NPT female outlet, long twist handle with heat resistant plastic grip, 3 1/2" snap-in strainer and overflow outlet with cap. Certified to ASME A112.18.2/CSA B125.2

#### Features & Benefits:

- Rotary waste valve for 3 1/2" sink opening w/ rough chrome plated body
- 2" NPT male outlet / 1 1/2" NPT female outlet
- Long twist handle w/ heat resistant plastic grip
- 3 1/2" snap-in strainer
- Overflow outlet w/ cap & sealing washer
- Material: Rough chrome plated brass body & adapter and stainless steel handle & flat strainer