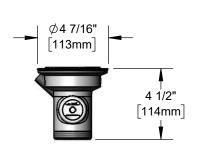

### **Architect/Engineering Specifications:**

Rotary waste valve for 3 1/2" sink opening with rough chrome plated body, 2" NPT male outlet / 1 1/2" NPT female outlet, long twist handle with heat resistant plastic grip, 3 1/2" snap-in strainer and overflow outlet with cap. Certified to ASME A112.18.2/CSA B125.2

#### Features & Benefits:

- Rotary waste valve for 3 1/2" sink opening w/ rough chrome plated body
- 2" NPT male outlet / 1 1/2" NPT female outlet
- Long twist handle w/ heat resistant plastic grip
- 3 1/2" snap-in strainer
- Overflow outlet w/ cap & sealing washer
- Material: Rough chrome plated brass body & adapter and stainless steel handle & flat strainer