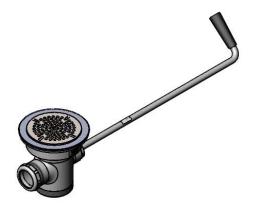

### **Architect/Engineering Specifications:**

Rotary waste valve for 3 1/2" sink opening with rough chrome plated body, 2" NPT male outlet / 1 1/2" NPT female outlet, long twist handle with heat resistant plastic grip, 3 1/2" snap-in strainer and overflow outlet with cap. Certified to ASME A112.18.2/CSA B125.2

#### Features & Benefits:

- Rotary waste valve for 3 1/2" sink opening w/ rough chrome plated body
- 2" NPT male outlet / 1 1/2" NPT female outlet
- Long twist handle w/ heat resistant plastic grip
- 3 1/2" snap-in strainer
- Overflow outlet w/ cap & sealing washer
- Material: Rough chrome plated brass body & adapter and stainless steel handle & flat strainer