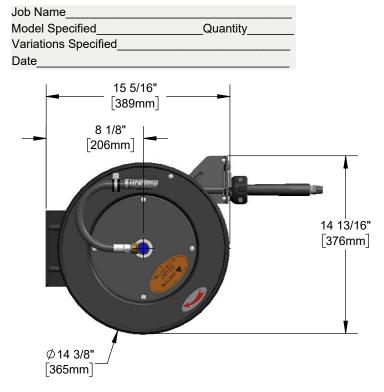

#### **Architect/Engineering Specifications:**

Open epoxy coated steel hose reel, 3/8" x 35' hose, ratcheting system, multi-fit bracket, adjustable hose bumper and 3/8" NPT female inlet and 3/8" NPT male outlet.

### Features & Benefits:

- Open coated hose reel
- 3/8" x 35' hose
- Ratcheting system holds the length of hose until a slight tug to retract automatically
- 3/8" NPT female inlet
- 3/8" NPT male outlet
- · Adjustable hose bumper
- Multi-fit bracket for wall, ceiling or under counter mounting
- · Material: Epoxy coated steel open reel and wall bracket

#### **Performance Data:**

Air/Water Pressure: 300 psi Max
Temperature: 40 °F - 140 °F
Flow Rate: 5.31 GPM @ 60 psi

(Outlet Device &/or Final Configuration May Reduce Performance Ratings)

www.tsbrass.com