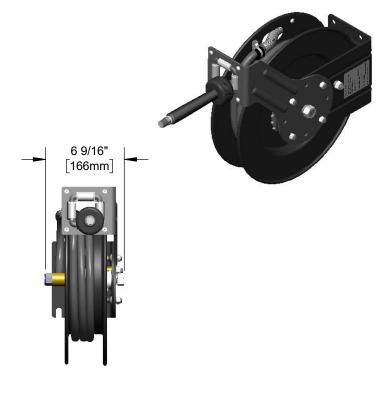

#### **Architect/Engineering Specifications:**

Open epoxy coated steel hose reel, 3/8" x 35' hose, ratcheting system, multi-fit bracket, adjustable hose bumper and 3/8" NPT female inlet and 3/8" NPT male outlet.

### Features & Benefits:

- Open coated hose reel
- 3/8" x 35' hose
- Ratcheting system holds the length of hose until a slight tug to retract automatically
- 3/8" NPT female inlet
- 3/8" NPT male outlet
- · Adjustable hose bumper
- Multi-fit bracket for wall, ceiling or under counter mounting
- · Material: Epoxy coated steel open reel and wall bracket