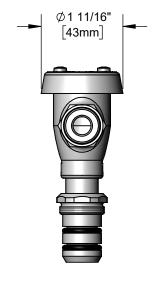

## Atmospheric Vacuum Breaker with Adapter and Swivel

## **Architect/Engineering Specifications:**

Atmospheric vacuum breaker with swivel inlet and 3/8" NPSM female outlet. Certified to ASME A112.18/CSA B125.1, NSF 61-Section 9, NSF 372 and ASSE 1001.

| Job Name             |          |
|----------------------|----------|
| Model Specified      | Quantity |
| Variations Specified |          |
| Date                 |          |

### Features & Benefits:

- · Atmoshperic vacuum breaker
- Swivel inlet
- 3/8" NPSM male outlet
- Material: Polished chrome plated brass

## **Performance Data:**

- Pressure: 20 125 psi [1.38 8.62 bar]
- Temperature: 40°F 140°F [4.44°C 60°C]
- Flow Rate: 11.10 GPM [42.0 L/min] @ 60 psi [4.14 bar]

T&S BRASS AND BRONZE WORKS, INC.