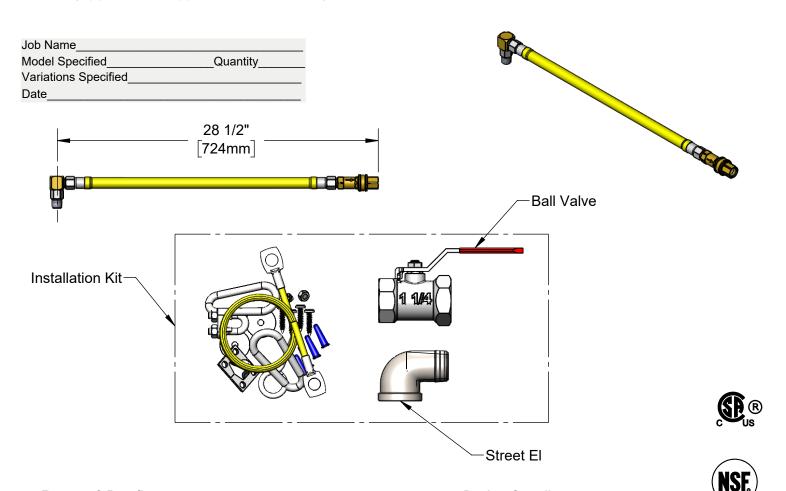

## **Architect/Engineering Specifications:**

24" coated gas appliance connector hose with 1 1/4" NPT male and 1 1/4" NPT female connections, 2-piece quick disconnect, (1) swivel fitting, (1) street elbow, (1) ball valve and restraining cable. Certified to ANSI Z21.69/CSA 6.16 and NSF 2.

## Features & Benefits:

- 24" coated gas appliance connector
- 1 1/4" NPT male freespin inlet
- 1 1/4" NPT female quick-disconnect
- Quick-disconnect socket acts as a shut-off valve when the plug and socket are disconnected
- (1) 1 1/4" NPT SwiveLink fitting w/ male outlet
- 5' restraining cable kit
- (1) 1 1/4" NPT 90° street elbow
- (1) 1 1/4" NPT ball valve
- 360° rotatable hex nut rotates completely and freely
- Optimum torsional relief improves safety, increases connector life
- Provides efficient, full gas flow
- Material: Extruded coated stainless steel braids