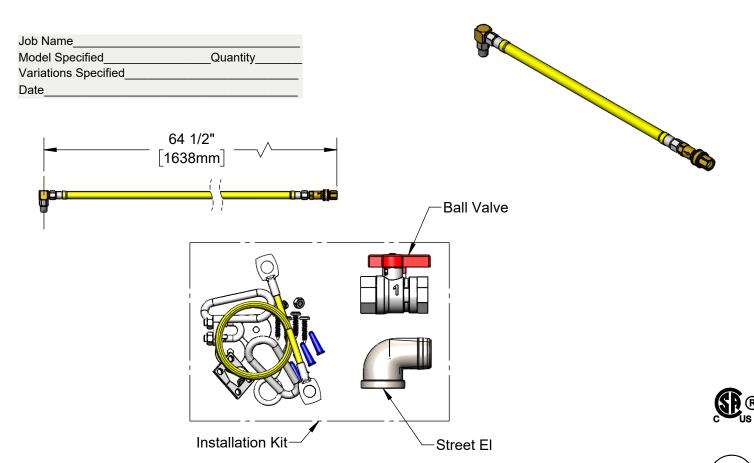

## **Architect/Engineering Specifications:**

60" coated gas appliance connector hose with 1" NPT male and 1" NPT female connections, 2-piece quick disconnect, (1) swivel fitting, (1) street elbow, (1) ball valve and restraining cable. Certified to ANSI Z21.69/CSA 6.16 and NSF 2.

## Features & Benefits:

- 60" coated gas appliance connector
- 1" NPT male freespin inlet
- 1" NPT female quick-disconnect
- Quick-disconnect socket acts as a shut-off valve when the plug and socket are disconnected
- (1) 1" NPT SwiveLink fitting w/ male outlet
- 5' restraining cable kit
- (1) 1" NPT 90° street elbow
- (1) 1" NPT ball valve
- 360° rotatable hex nut rotates completely and freely
- Optimum torsional relief improves safety, increases connector life
- · Provides efficient, full gas flow
- · Material: Extruded coated stainless steel braids