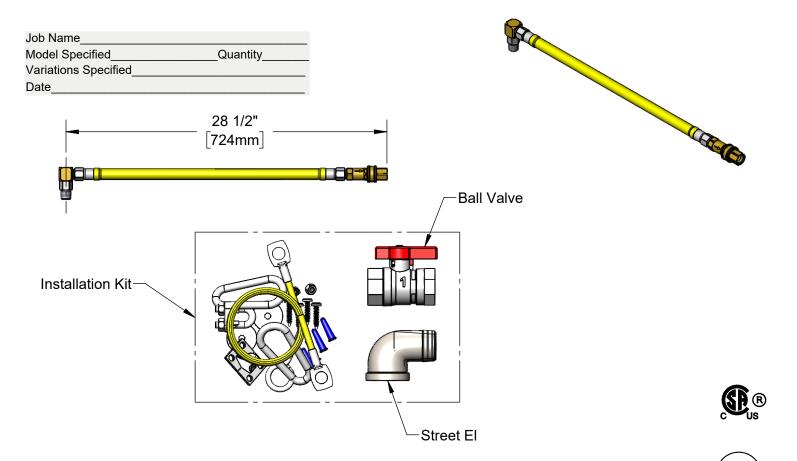

## **Architect/Engineering Specifications:**

24" coated gas appliance connector hose with 1" NPT male and 1" NPT female connections, 2-piece quick disconnect, (1) swivel fitting, (1) street elbow, (1) ball valve and restraining cable. Certified to ANSI Z21.69/CSA 6.16 and NSF 2.

## Features & Benefits:

- 24" coated gas appliance connector
- 1" NPT male freespin inlet
- 1" NPT female quick-disconnect
- Quick-disconnect socket acts as a shut-off valve when the plug and socket are disconnected
- (1) 1" NPT SwiveLink fitting w/ male outlet
- 5' restraining cable kit
- (1) 1" NPT 90° street elbow
- (1) 1" NPT ball valve
- 360° rotatable hex nut rotates completely and freely
- Optimum torsional relief improves safety, increases connector life
- Provides efficient, full gas flow
- Material: Extruded coated stainless steel braids