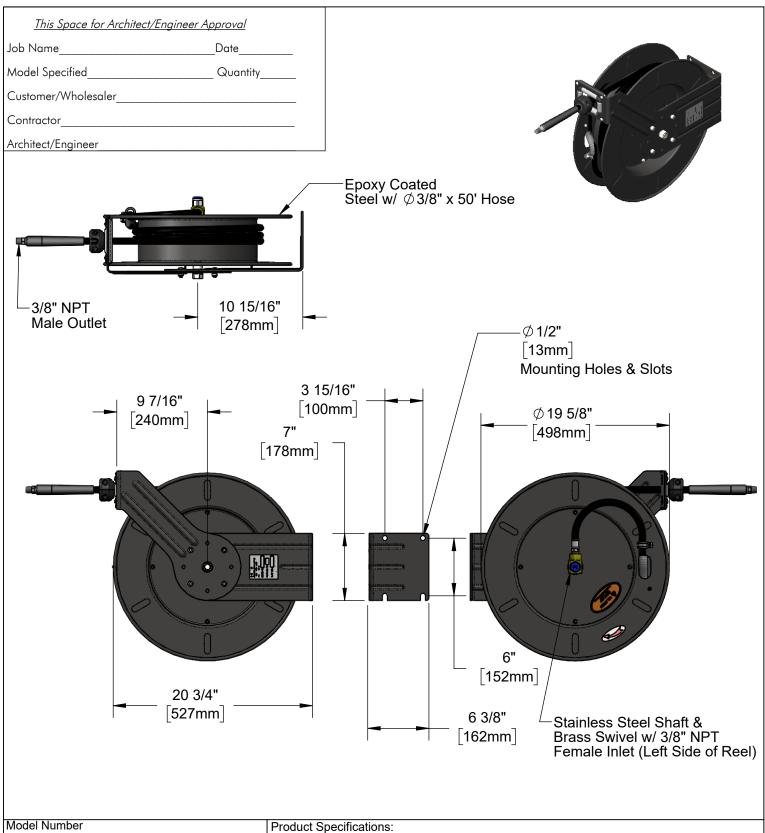

| Model Number                | Product Specifications:                                                                                                                                      |  |
|-----------------------------|--------------------------------------------------------------------------------------------------------------------------------------------------------------|--|
| 5HR-242                     | Epoxy Coated Steel, Open Hose Reel<br>w/ Ø3/8" x 50' Hose, Less Spray Valve                                                                                  |  |
| Product Compliance:         |                                                                                                                                                              |  |
| NSF 61 Exempt (Non-Potable) | equip Foodservice Accessories  2 Saddleback Cove, P.O. Box 1088 Travelers Rest, South Carolina 29690 Phone: 800.891.4808 Fax: 800.868.0084 equip.tsbrass.com |  |
| Drawn: MDF Checked: DMH     | Approved: JHB Date: 10/18/24 Scale: NTS Sheet: 2 of 2                                                                                                        |  |