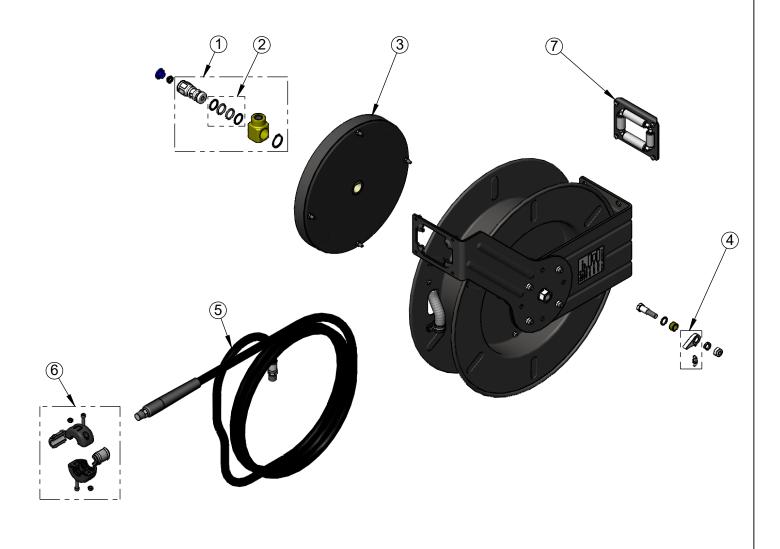

| ITEM<br>NO. | SALES NO.   | DESCRIPTION                   |  |
|-------------|-------------|-------------------------------|--|
| 1           | 5HR-2SA     | Complete 3/8" Swivel Assembly |  |
| 2           | 014948-45   | Seal Kit                      |  |
| 3           | G016684-45  | Spring Assembly               |  |
| 4           | 014940-45   | Ratchet Repair Kit            |  |
| 5           | 5HR-2HSE-50 | Ø 3/8" x 50' Hose             |  |
| 6           | 019246-45   | Hose Stop Repair Kit          |  |
| 7           | G016635-45  | Roller Kit                    |  |