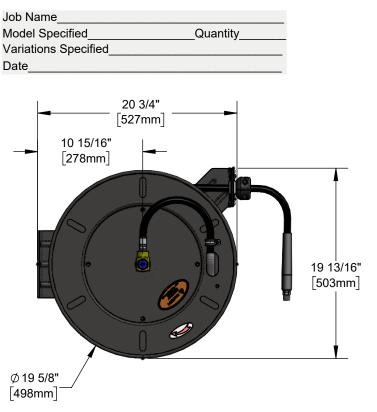

### Features & Benefits:

- Open epoxy coated hose reel
- 1/2" x 50' hose
- Ratcheting system holds the length of hose untill a slight tug to retract automatically
- 1/2" NPT female inlet
- Adjustable hose bumper
- Multi-fit bracket for wall, ceiling or under counter mounting
- 3' connector hose included
- Material: Epoxy coated steel open reel and wall bracket, polished chrome plated spray valve

# Product Compliance:

8 7/16"

[214mm]

NSF 61 Exempt (Non-Potable)