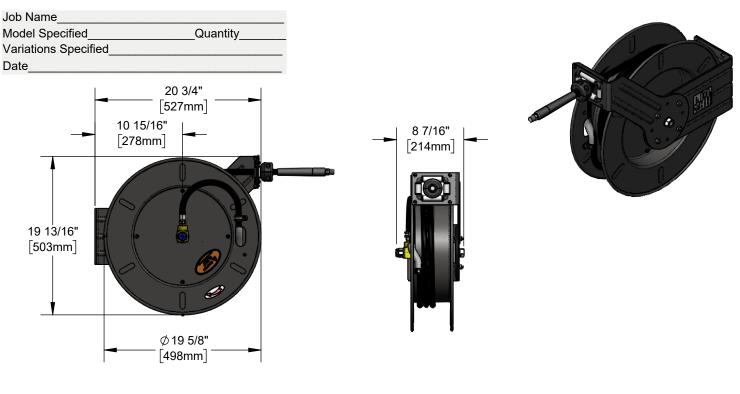

# Architect/Engineering Specifications:

Open epoxy coated steel hose reel, 3/8" x 50' hose, ratcheting system, multi-fit bracket, adjustable hose bumper, reducing adapter and 3/8" NPT female inlet and 3/8" NPT male outlet.

## Features & Benefits:

- Open epoxy coated hose reel
- 3/8" x 50' hose
- Ratcheting system holds the length of hose until a slight tug to retract automatically
- 3/8" NPT male x 1/2" NPT reducing adapter
- 3/8" NPT female inlet
- 3/8" NPT male outlet
- Adjustable hose bumper
- · Multi-fit bracket for wall, ceiling or under counter mounting
- Material: Epoxy coated steel open reel and wall bracket