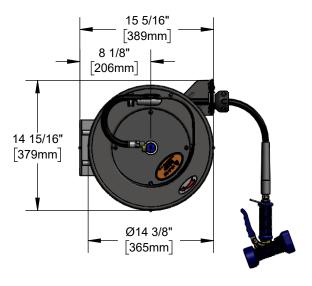

### **Architect/Engineering Specifications:**

Open epoxy coated steel hose reel with front trigger brass water gun, 3/8" x 25' hose, ratcheting system, multi-fit bracket, adjustable hose bumper and 3/8" NPT female inlet.

### Features & Benefits:

- · Open epoxy coated hose reel
- · Front trigger brass water gun
- 3/8" x 25' hose
- Ratcheting system holds the length of hose until a slight tug to retract automatically
- 3/8" NPT female inlet
- · Adjustable hose bumper
- Multi-fit bracket for wall, ceiling or under counter mounting
- Material: Epoxy coated steel open reel and wall bracket, polished chrome plated spray valve

#### Performance Data:

Pressure: 20 - 125 psi [1.38-8.62 bar]

Temperature: 40°F - 140°F [4.44°C - 60°C]

• Flow Rate: [15.9 l/min] @ 60 psi [4.14 bar]

equip Foodservice Accessories