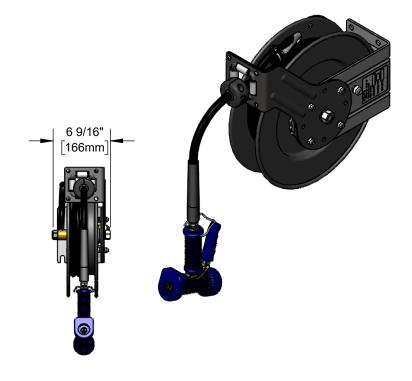

### **Architect/Engineering Specifications:**

Open epoxy coated steel hose reel with front trigger brass water gun, 3/8" x 25' hose, ratcheting system, multi-fit bracket, adjustable hose bumper and 3/8" NPT female inlet.

### Features & Benefits:

- · Open epoxy coated hose reel
- · Front trigger brass water gun
- 3/8" x 25' hose
- Ratcheting system holds the length of hose until a slight tug to retract automatically
- 3/8" NPT female inlet
- · Adjustable hose bumper
- Multi-fit bracket for wall, ceiling or under counter mounting
- Material: Epoxy coated steel open reel and wall bracket, polished chrome plated spray valve