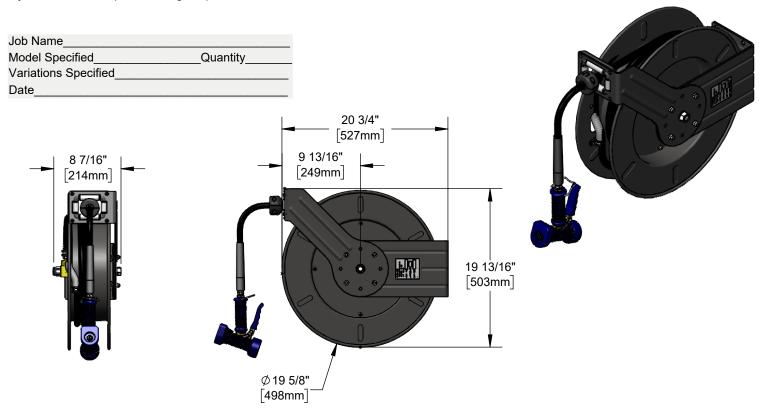

#### **Architect/Engineering Specifications:**

Open epoxy coated steel hose reel, front trigger brass spray valve, 3/8" x 50' hose, ratcheting system, multi-fit bracket, adjustable hose bumper, reducing adapter and 3/8" NPT female inlet.

#### Features & Benefits:

- · Open epoxy coated hose reel
- Front trigger brass water gun
- 3/8" x 50' hose
- Ratcheting system holds the length of hose untill a slight tug to retract automatically
- 3/8" NPT female inlet
- · Adjustable hose bumper
- 3/8" NPT male x 1/2" NPT female reducing adapter
- · Multi-fit bracket for wall, ceiling or under counter mounting
- Material: Epoxy coated steel open reel and wall bracket, polished chrome plated spray valve