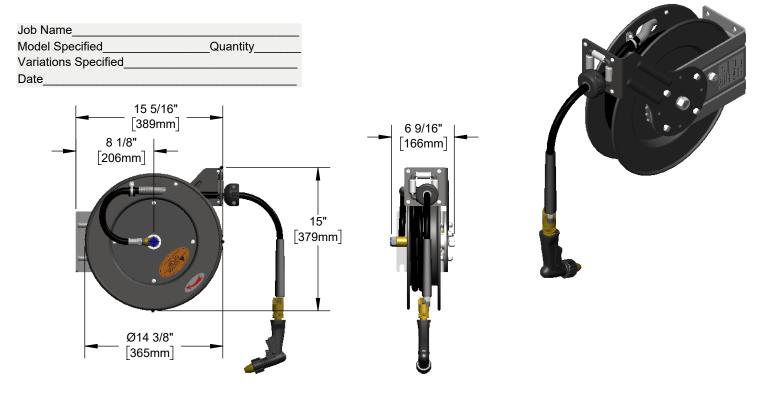

# Architect/Engineering Specifications:

Open epoxy coated steel hose reel with black front trigger water gun, 3/8" NPT male x 1/2" NPT female reducing adapter, 3/8" x 35' hose, ratcheting system, multi-fit bracket, adjustable hose bumper and 3/8" NPT female inlet.

## Features & Benefits:

- Open epoxy coated hose reel
- Black front trigger water gun w/ quick disconnect and adapters
- 3/8" NPT male x 1/2" NPT female reducing adapter included
- 3/8" x 35' hose
- Ratcheting system holds the length of hose until a slight tug
  to retract automatically
- 3/8" NPT female inlet
- Adjustable hose bumper
- · Multi-fit bracket for wall, ceiling or under counter mounting
- Material: Epoxy coated steel open reel wall bracket and brass & thermoplastic spray valve