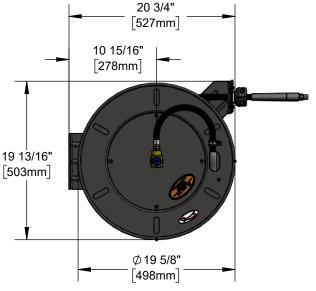

#### Features & Benefits:

- · Open epoxy coated hose reel
- 3/8" x 50' hose
- Ratcheting system holds the length of hose until a slight tug to retract automatically
- 3/8" NPT female inlet
- 3/8" NPT male outlet
- · Adjustable hose bumper
- Multi-fit bracket for wall, ceiling or under counter mounting
- · Material: Epoxy coated steel open reel and wall bracket