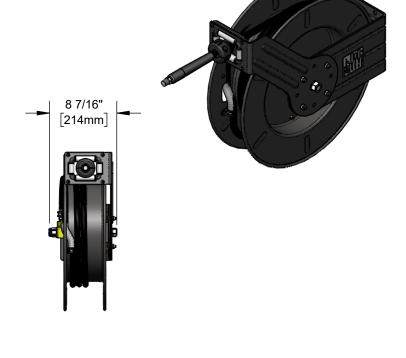

#### Features & Benefits:

- · Open epoxy coated hose reel
- 3/8" x 50' hose
- Ratcheting system holds the length of hose until a slight tug to retract automatically
- 3/8" NPT female inlet
- 3/8" NPT male outlet
- · Adjustable hose bumper
- Multi-fit bracket for wall, ceiling or under counter mounting
- · Material: Epoxy coated steel open reel and wall bracket