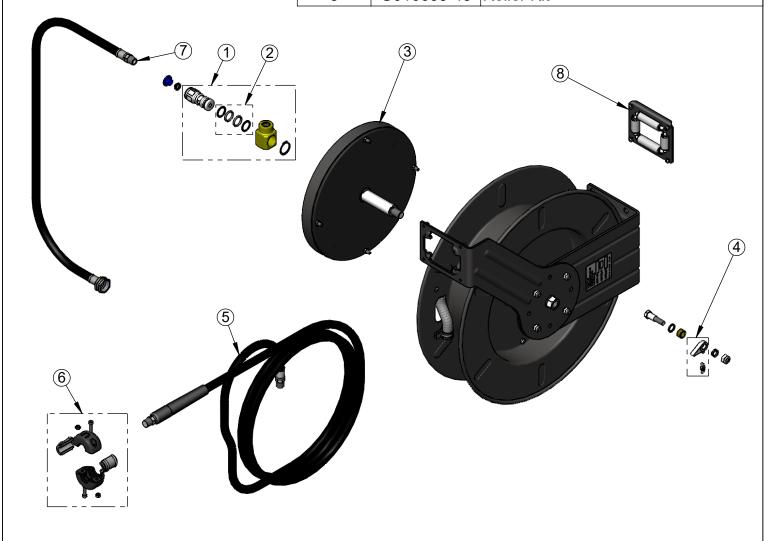

| ITEM<br>NO. | SALES NO.   | DESCRIPTION                                                |
|-------------|-------------|------------------------------------------------------------|
| 1           | 5HR-2SA     | Complete 3/8" Swivel Assembly                              |
| 2           | 014948-45   | Seal Kit                                                   |
| 3           | G016684-45  | Spring Assembly                                            |
| 4           | 014940-45   | Ratchet Repair Kit                                         |
| 5           | 5HR-2HSE-50 | Ø 3/8" x 50' Hose                                          |
| 6           | 019246-45   | Hose Stop Repair Kit                                       |
| 7           | 015586-45   | 3' Connector Hose: 3/8" NPT x<br>Garden Hose Swivel Female |
| 8           | G016635-45  | Roller Kit                                                 |