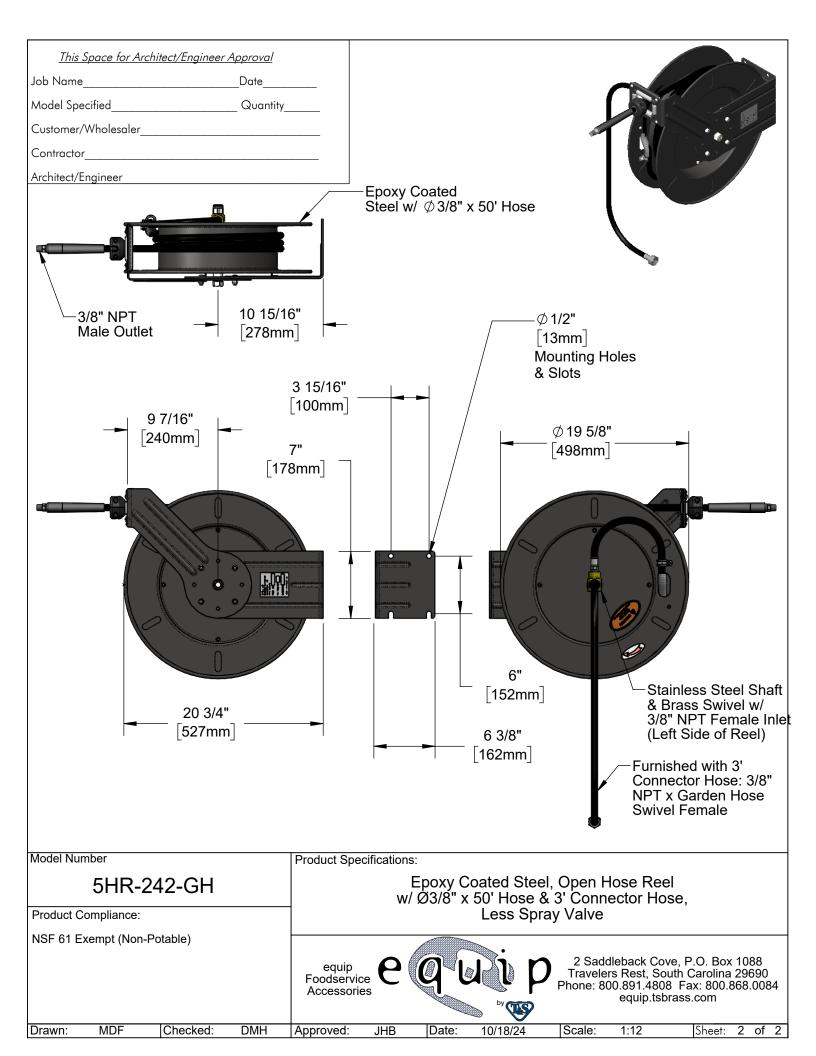

Model Number

5HR-242-GH

Product Compliance:

NSF 61 Exempt (Non-Potable)

**Product Specifications:** 

Epoxy Coated Steel, Open Hose Reel w/ Ø3/8" x 50' Hose & 3' Connector Hose, Less Spray Valve

equip Foodservice Accessories

2 Saddleback Cove, P.O. Box 1088 Travelers Rest, South Carolina 29690 Phone: 800.891.4808 Fax: 800.868.0084 equip.tsbrass.com

Drawn: MDF Checked: DMH Approved: JHB Date: 10/18/24 Scale: NTS Sheet: 2 of 2