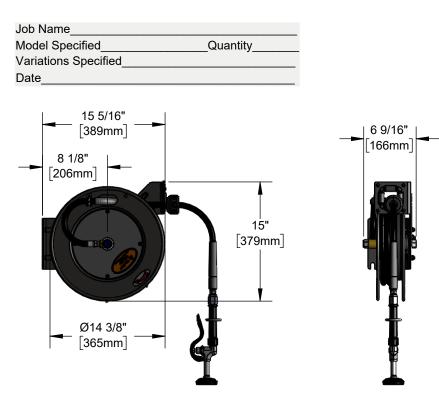

### Architect/Engineering Specifications:

Open epoxy coated steel hose reel with high flow spray valve, 3/8" x 35' hose, ratcheting system, multi-fit bracket, adjustable hose bumper and 3/8" NPT female inlet with 3/8" NPT male x 1/2" NPT female reducing adapter.

#### Features & Benefits:

- Open epoxy coated hose reel
- Black high flow spray valve
- 3/8" x 35' hose
- Ratcheting system holds the length of hose until a slight tug to retract automatically
- 3/8" NPT female inlet
- 3/8" NPT male x 1/2" NPT female reducing adapter included
- Adjustable hose bumper
- · Multi-fit bracket for wall, ceiling or under counter mounting
- Material: Epoxy coated steel open reel and wall bracket, polished chrome plated spray valve