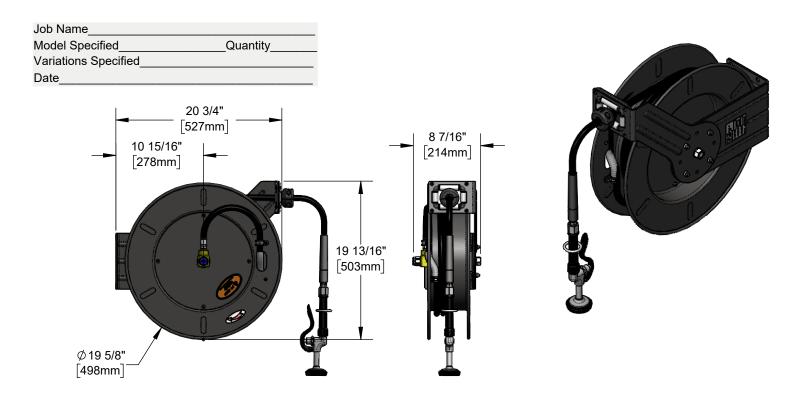

equip

5HR-342-01-GH

Open Epoxy Coated Steel Hose Reel

# Architect/Engineering Specifications:

Open epoxy coated steel hose reel, high flow spray valve, 1/2" x 50' hose, ratcheting system, multi-fit bracket, adjustable hose bumper, 3' connector hose and 1/2" NPT female inlet.

## Features & Benefits:

- Open epoxy coated hose reel
- High flow spray valve
- 1/2" x 50' hose
- Ratcheting system holds the length of hose untill a slight tug to retract automatically
- 1/2" NPT female inlet
- Adjustable hose bumper
- Multi-fit bracket for wall, ceiling or under counter mounting
- 3' connector hose included
- Material: Epoxy coated steel open reel and wall bracket, polished chrome plated spray valve