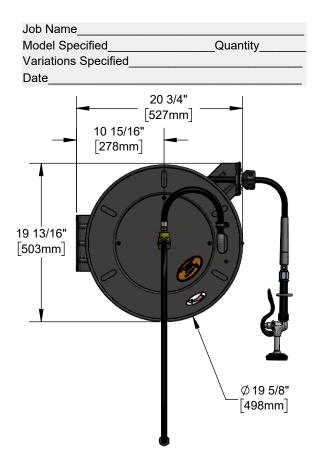

### **Architect/Engineering Specifications:**

Open epoxy coated steel hose reel with high flow spray valve, 3/8" x 50' hose, ratcheting system, multi-fit bracket, adjustable hose bumper, 3/8" NPT female inlet and 3' connector hose.

#### Features & Benefits:

- Open epoxy coated hose reel
- Black high flow spray valve
- 3/8" x 50' hose
- Ratcheting system holds the length of hose until a slight tug to retract automatically
- 3/8" NPT female inlet
- Furnished with 3' connector hose, 3/8" NPT male x garden hose swivel female
- Adjustable hose bumper
- Multi-fit bracket for wall, ceiling or under counter mounting
- Material: Epoxy coated steel open reel and wall bracket, polished chrome plated spray valve

## Performance Data:

Pressure: 20 - 125 psi [1.38-8.62 bar]

Temperature: 40°F - 140°F [4.44°C - 60°C]

Flow Rate: 2.53 GPM [9.6 l/min] @ 60 psi [4.14 bar]