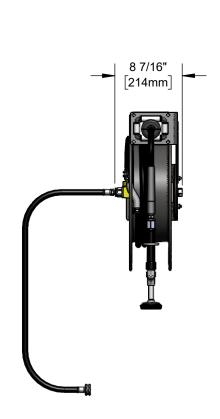

### **Architect/Engineering Specifications:**

Open epoxy coated steel hose reel with high flow spray valve, 3/8" x 50' hose, ratcheting system, multi-fit bracket, adjustable hose bumper, 3/8" NPT female inlet and 3' connector hose.

#### Features & Benefits:

- Open epoxy coated hose reel
- Black high flow spray valve
- 3/8" x 50' hose
- Ratcheting system holds the length of hose until a slight tug to retract automatically
- 3/8" NPT female inlet
- Furnished with 3' connector hose, 3/8" NPT male x garden hose swivel female
- Adjustable hose bumper
- Multi-fit bracket for wall, ceiling or under counter mounting
- Material: Epoxy coated steel open reel and wall bracket, polished chrome plated spray valve