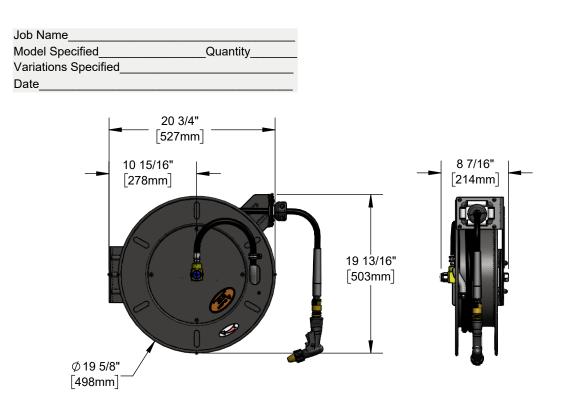

# Architect/Engineering Specifications:

Open epoxy coated steel hose reel, black front trigger water gun, 1/2" x 50' hose, ratcheting system, multi-fit bracket, adjustable hose bumper, 3' connector hose and 1/2" NPT female inlet.

## Features & Benefits:

- Open epoxy coated hose reel
- Black front trigger water gun
- 1/2" x 50' hose
- Ratcheting system holds the length of hose untill a slight tug to retract automatically
- 1/2" NPT female inlet
- Adjustable hose bumper
- Multi-fit bracket for wall, ceiling or under counter mounting
- 3' connector hose included
- Material: Epoxy coated steel open reel and wall bracket, polished chrome plated spray valve