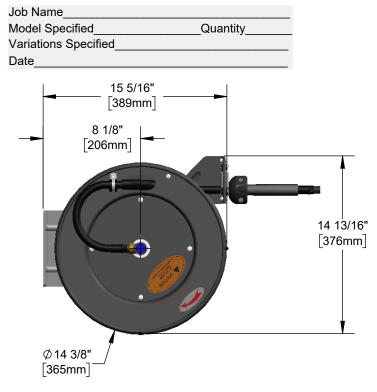

### **Architect/Engineering Specifications:**

Open epoxy coated steel hose reel, 3/8" x 35' hose, ratcheting system, multi-fit bracket, adjustable hose bumper and 3/8" NPT female inlet and 3/8" NPT male outlet.

### Features & Benefits:

- · Open epoxy coated hose reel
- 3/8" x 35' hose
- Ratcheting system holds the length of hose until a slight tug to retract automatically
- 3/8" NPT female inlet
- 3/8" NPT male outlet
- · Adjustable hose bumper
- Multi-fit bracket for wall, ceiling or under counter mounting
- Material: Epoxy coated steel open reel and wall bracket

#### Performance Data:

• Air/Water Pressure: 300 psi [20.68 bar] Max

Temperature: 40°F - 140°F [4.44°C - 60°C]

Flow Rate: 5.31 GPM [20.1 l/min] @ 60 psi [4.14 bar]

(Outlet Device &/or Final Configuration May Reduce Performance Ratings)