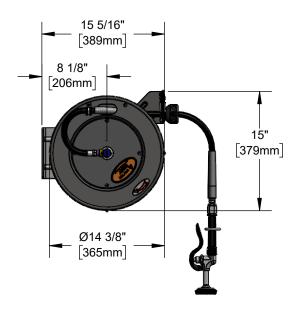

## **Architect/Engineering Specifications:**

Open epoxy coated steel hose reel with high flow spray valve, 3/8" x 35' hose, ratcheting system, multi-fit bracket, adjustable hose bumper and 3/8" NPT female inlet.

### Features & Benefits:

- Open epoxy coated hose reel
- Black high flow spray valve
- 3/8" x 35' hose
- Ratcheting system holds the length of hose until a slight tug to retract automatically
- 3/8" NPT female inlet
- Adjustable hose bumper
- Multi-fit bracket for wall, ceiling or under counter mounting
- Material: Epoxy coated steel open reel and wall bracket, polished chrome plated spray valve