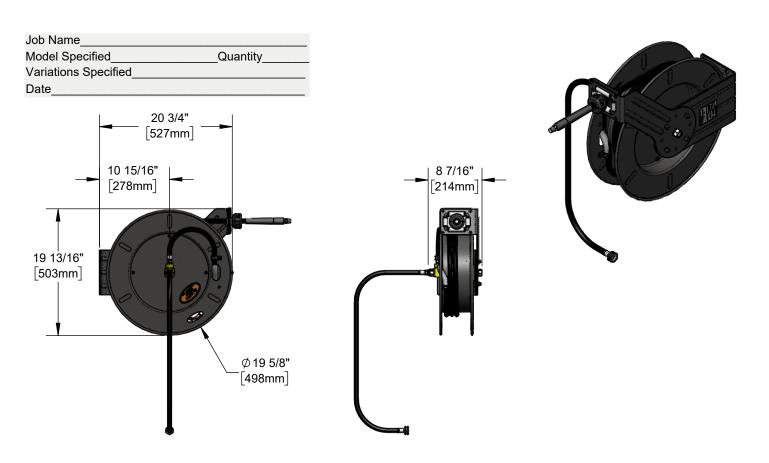

# 5HR-242-GH

Open Epoxy Coated Steel Hose Reel

# Architect/Engineering Specifications:

Open epoxy coated steel hose reel, 3/8" x 50' hose, ratcheting system, multi-fit bracket, adjustable hose bumper and 3/8" NPT female inlet and 3/8" NPT male outlet.

#### Features & Benefits:

- Open epoxy coated hose reel
- 3/8" x 50' hose
- Ratcheting system holds the length of hose until a slight tug to retract automatically
- 3/8" NPT female inlet
- 3/8" NPT male outlet
- Furnished with 3' connector hose, 3/8" NPT male x garden hose swivel female
- Adjustable hose bumper
- Multi-fit bracket for wall, ceiling or under counter mounting
- Material: Epoxy coated steel open reel and wall bracket