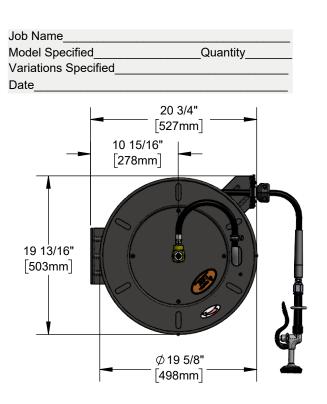

# Architect/Engineering Specifications:

Open epoxy coated steel hose reel, high flow spray valve, 3/8" x 50' hose, ratcheting system, multi-fit bracket, adjustable hose bumper and 3/8" NPT female inlet and 3/8" NPT male x 1/2" NPT reducing adapter.

# Features & Benefits:

- Open epoxy coated hose reel
- Black high flow spray valve
- 3/8" x 50' hose
- Ratcheting system holds the length of hose until a slight tug to retract automatically
- 3/8" NPT female inlet
- 3/8" NPT male x 1/2" NPT reducing adapter included
- Adjustable hose bumper
- · Multi-fit bracket for wall, ceiling or under counter mounting
- Material: Epoxy coated steel open reel and wall bracket, polished chrome plated spray valve