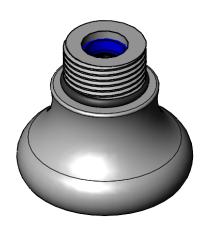

# **Architect/Engineering Specifications:**

Rosespray with multi-laminar (non-aerated) spray pattern, 1.0 GPM flow disc regulator (blue) and 3/8" NPT male thread. Certified to ASME A112.18.1/CSA B125.1, NSF 61-Section 9 and NSF 372.

### Features & Benefits:

- Rosespray w/ multi-laminar (non-aerated) spray pattern
- 1.0 GPM flow disc regulator (blue)
- 3/8" NPT male thread
- · O-ring included
- Fits all series 2 T&S nozzles
- Material: Brass body