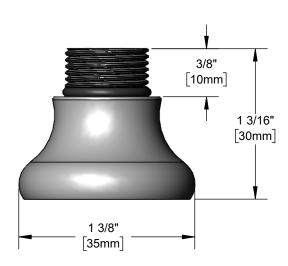

# **Architect/Engineering Specifications:**

Rosespray with multi-laminar (non-aerated) spray pattern, 1.0 GPM flow disc regulator (blue) and 3/8" NPT male thread. Certified to ASME A112.18.1/CSA B125.1, NSF 61-Section 9 and NSF 372.

### Features & Benefits:

- Rosespray w/ multi-laminar (non-aerated) spray pattern
- 1.0 GPM flow disc regulator (blue)
- 3/8" NPT male thread
- · O-ring included
- Fits all series 2 T&S nozzles
- Material: Brass body