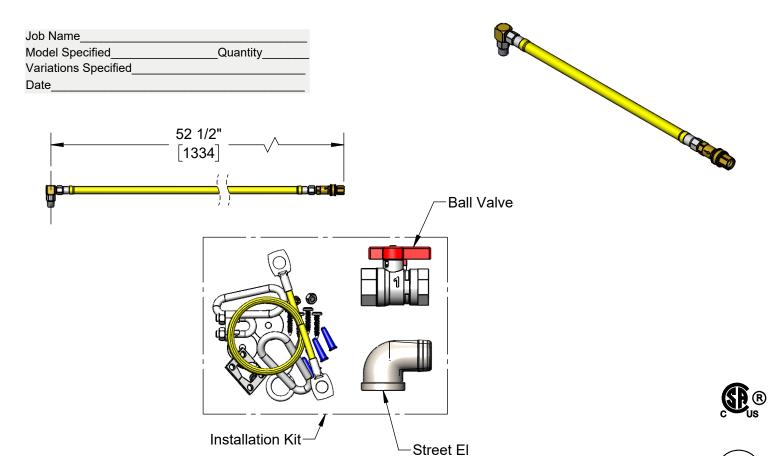

## **Architect/Engineering Specifications:**

48" coated gas appliance connector hose with 1" NPT male and 1" NPT female connections, 2-piece quick disconnect, (1) swivel fitting, (1) street elbow, (1) ball valve and restraining cable. Certified to ANSI Z21.69/CSA 6.16 and NSF 2.

## Features & Benefits:

- 48" coated gas appliance connector
- 1" NPT male freespin inlet
- 1" NPT female quick-disconnect
- Quick-disconnect socket acts as a shut-off valve when the plug and socket are disconnected
- (1) 1" NPT SwiveLink fitting w/ male outlet
- 5' restraining cable kit
- (1) 1" NPT 90° street elbow
- (1) 1" NPT ball valve
- 360° rotatable hex nut rotates completely and freely
- Optimum torsional relief improves safety, increases connector life
- · Provides efficient, full gas flow
- Material: Extruded coated stainless steel braids