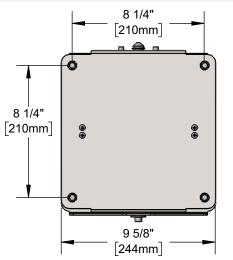

### Features & Benefits:

- · Stainless steel wall mount swing bracket
- 100° rotation
- Designed for one person installation
- Fits equip stainless steel 1/2" hose reels
- Includes safety c-clips to secure hose reel after installation
- Positive stops built in to bracket to keep hose reel from hitting or damaging wall
- Includes reel-to-bracket mounting hardware
- · Material: Stainless steel swing bracket