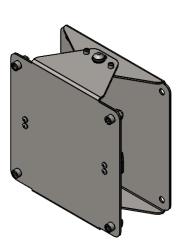

# Stainless Steel Swing Bracket

### **Architect/Engineering Specification:**

Stainless steel wall mount swing bracket, 100 degree rotation, designed for one person installation, fits equip stainless steel 1/2" reels. Includes safety c-clips for securing hose reel immediately after mounting and reel-to-bracket mounting hardware.

### Features & Benefits:

- · Stainless steel wall mount swing bracket
- 100° rotation
- Designed for one person installation
- Fits equip stainless steel 1/2" hose reels
- Includes safety c-clips to secure hose reel after installation
- Positive stops built in to bracket to keep hose reel from hitting or damaging wall
- Includes reel-to-bracket mounting hardware
- · Material: Stainless steel swing bracket