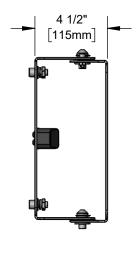

### Features & Benefits:

- · Stainless steel wall mount swing bracket
- 100° rotation
- Designed for one person installation
- Fits equip stainless steel 1/2" hose reels
- Includes safety c-clips to secure hose reel after installation
- Positive stops built in to bracket to keep hose reel from hitting or damaging wall
- Includes reel-to-bracket mounting hardware
- · Material: Stainless steel swing bracket