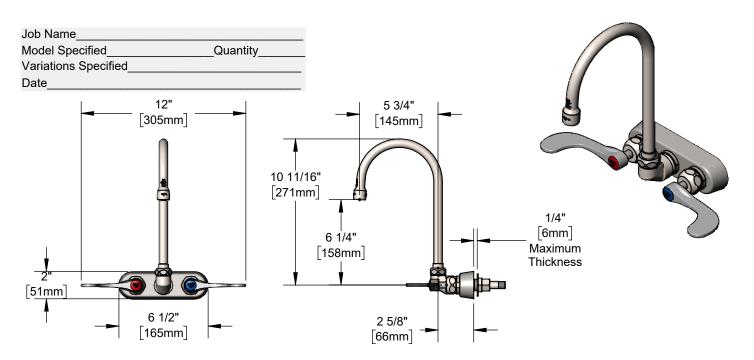

# EVERSTEEL Workboard Mixing Faucet

## Architect/Engineering Specifications:

4" wall mount mixing faucet with stainless steel body, 5 3/4" stainless steel swivel gooseneck with 2.2 GPM stainless steel aerator, stainless steel ceramic cartridges with check valves, stainless steel wrist action handles, 1/2" NPT stainless steel male inlets and stainless steel escutcheon. Certified to ASME A112.18.1/CSA B125.1, NSF 61-Section 9 and NSF 372. Meets ADA ANSI/ICC A117.1 requirements.

### Features & Benefits:

- 4" wall mount mixing faucet w/ stainless steel body
- 5 3/4" stainless steel swivel gooseneck
- 2.2 GPM stainless steel aerator, Series 1 (S-0199-01)
- Stainless steel guarter-turn Cerama cartridges w/ check valves to prevent cross flow of water
- 4" stainless steel wrist action handles w/ color coded indexes
- 1/2" NPT stainless steel male inlets
- Stainless steel tailpieces and nuts for 1/4" NPT stainless steel male connections
- Stainless steel escutcheon
- Material: Stainless steel body, tubular spout, handles & escutcheon

### **Performance Data:**

- Pressure: 20 125 psi [1.38 8.62 bar]
- Temperature: 40°F 140°F [4.44°C 60°C]
- Flow Rate: 2.2 GPM [8.33 L/min] @ 60 psi [4.14 bar]