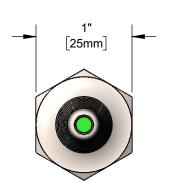

Serrated Hose End

## **Architect/Engineering Specifications:**

Serrated tip outlet with stainless steel body, 1.5 GPM flow device and 3/8" NPT male inlet. Certified to ASME A112.18.1/CSA B125.1, NSF 61-Section 9 and NSF 372.

## Features & Benefits:

- Serrated tip outlet with stainless steel body
- 3/8" NPT male inlet
- 1.5 GPM flow device (green)
- Serrated hose end accepts rubber or plastic tubing up to
- Material: Brushed stainless steel body