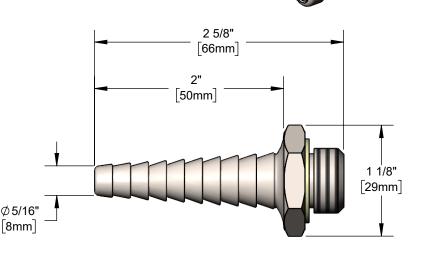

Serrated Hose End

## **Architect/Engineering Specifications:**

Serrated tip outlet with stainless steel body, 1.5 GPM flow device and 3/8" NPT male inlet. Certified to ASME A112.18.1/CSA B125.1, NSF 61-Section 9 and NSF 372.

## Features & Benefits:

- Serrated tip outlet with stainless steel body
- 3/8" NPT male inlet
- 1.5 GPM flow device (green)
- Serrated hose end accepts rubber or plastic tubing up to
- Material: Brushed stainless steel body