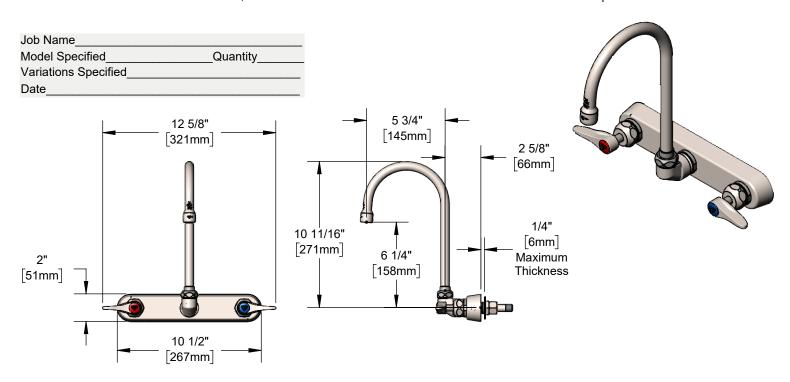

### **Architect/Engineering Specifications:**

8" wall mount mixing faucet with stainless steel body, 5 3/4" stainless steel swivel gooseneck with 2.2 GPM stainless steel aerator, stainless steel ceramic cartridges with check valves, stainless steel lever handles, 1/2" NPT stainless steel male inlets and stainless steel escutcheon. Certified to ASME A112.18.1/CSA B125.1, NSF 61-Section 9 and NSF 372. Meets ADA ANSI/ICC A117.1 requirements.

#### Features & Benefits:

- 8" wall mount mixing faucet w/ stainless steel body
- 5 3/4" stainless steel swivel gooseneck
- 2.2 GPM stainless steel aerator, Series 1 (S-0199-01)
- Stainless steel quarter-turn Cerama cartridges with check valves to prevent cross flow of water
- Stainless steel lever handles w/ color coded indexes
- 1/2" NPT stainless steel male inlets
- Stainless steel tailpieces and nuts for 1/4" NPT stainless steel male connections
- Stainless steel escutcheon
- Material: Stainless steel body, tubular spout, handles & escutcheon