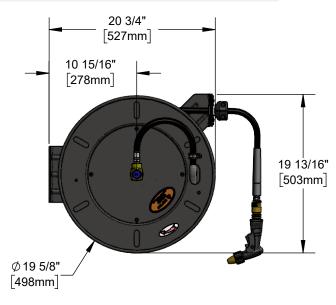

#### **Architect/Engineering Specifications:**

Open epoxy coated steel hose reel, black front trigger spray valve, 3/8" x 50' hose, ratcheting system, multi-fit bracket, adjustable hose bumper, 3/8" NPT female inlet and 3/8" NPT male x 1/2" NPT female reducing adapter.

#### Features & Benefits:

- Open epoxy coated hose reel
- Black front trigger water gun
- 3/8" x 50' hose
- Ratcheting system holds the length of hose untill a slight tug to retract automatically
- 3/8" NPT female inlet
- 3/8" NPT male x 1/2" NPT female reducing adapter included
- Adjustable hose bumper
- Multi-fit bracket for wall, ceiling or under counter mounting
- Material: Epoxy coated steel open reel and wall bracket