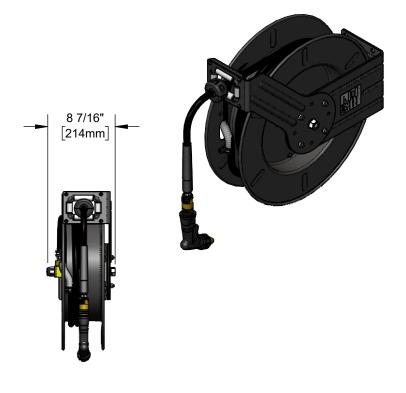

#### **Architect/Engineering Specifications:**

Open epoxy coated steel hose reel, black front trigger spray valve, 3/8" x 50' hose, ratcheting system, multi-fit bracket, adjustable hose bumper, 3/8" NPT female inlet and 3/8" NPT male x 1/2" NPT female reducing adapter.

#### Features & Benefits:

- Open epoxy coated hose reel
- Black front trigger water gun
- 3/8" x 50' hose
- Ratcheting system holds the length of hose untill a slight tug to retract automatically
- 3/8" NPT female inlet
- 3/8" NPT male x 1/2" NPT female reducing adapter included
- Adjustable hose bumper
- Multi-fit bracket for wall, ceiling or under counter mounting
- Material: Epoxy coated steel open reel and wall bracket