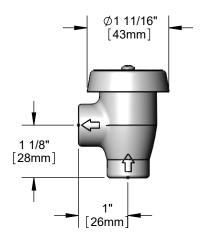

## **Architect/Engineering Specifications:**

Atmospheric vacuum breaker with polished chrome plated brass body and 3/8" NPT female inlet and outlet. Certified to ASME A112.18.1/CSA B125.1, NSF 61-Section 9, NSF 372 and ASSE 1001.

#### Features & Benefits:

- Atmospheric vacuum breaker
- 3/8" NPT female inlet & outlet
- Material: Polished chrome plated brass body