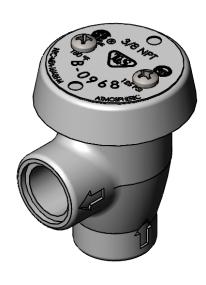

## **Architect/Engineering Specifications:**

Atmospheric vacuum breaker with polished chrome plated brass body and 3/8" NPT female inlet and outlet. Certified to ASME A112.18.1/CSA B125.1, NSF 61-Section 9, NSF 372 and ASSE 1001.

#### Features & Benefits:

- Atmospheric vacuum breaker
- 3/8" NPT female inlet & outlet
- Material: Polished chrome plated brass body