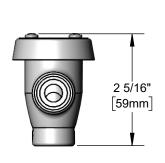

## **Architect/Engineering Specifications:**

Atmospheric vacuum breaker with polished chrome plated brass body and 3/8" NPT female inlet and outlet. Certified to ASME A112.18.1/CSA B125.1, NSF 61-Section 9, NSF 372 and ASSE 1001.

#### Features & Benefits:

- Atmospheric vacuum breaker
- 3/8" NPT female inlet & outlet
- Material: Polished chrome plated brass body