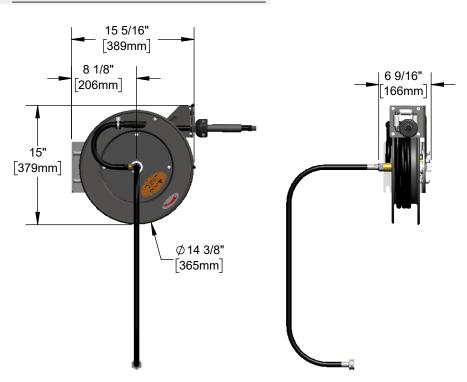

### **Architect/Engineering Specifications:**

Open epoxy coated steel hose reel, 3/8" x 35' hose, ratcheting system, multi-fit bracket, adjustable hose bumper and 3/8" NPT female inlet, 3/8" NPT male outlet and 3' connector hose.

## Features & Benefits:

- Open epoxy coated hose reel
- 3/8" x 35' hose
- Ratcheting system holds the length of hose until a slight tug to retract automatically
- 3/8" NPT female inlet
- 3/8" NPT male outlet
- Furnished with 3' connector hose 3/8" NPT male x garden hose swivel female
- Adjustable hose bumper
- Multi-fit bracket for wall, ceiling or under counter mounting
- Material: Epoxy coated steel open reel and wall bracket