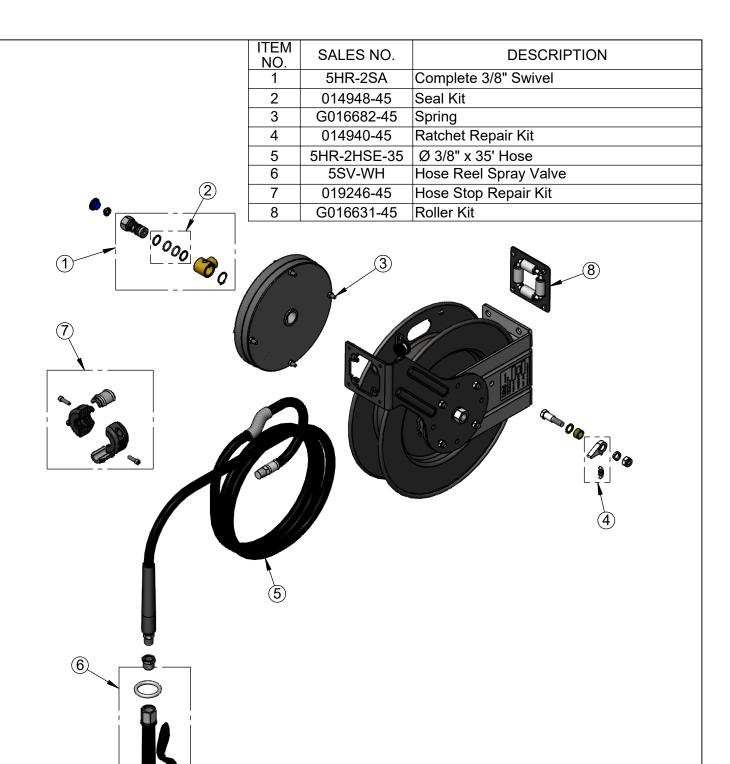

**Product Compliance:** 

EPAct 2005 Non-Compliant (PRSV) NSF 61 Exempt (Non-Potable)

Epoxy Coated Steel, Open Hose Reel w/ Ø3/8" x 35' Hose & High Flow Spray Valve

equip Foodservice Accessories



2 Saddleback Cove, P.O. Box 1088 Travelers Rest, South Carolina 29690 Phone: 800.891.4808 Fax: 800.868.0084 equip.tsbrass.com

MDF Checked: DMH 10/18/24 Drawn: Approved: JHB Date: Scale: 1:6 Sheet: 1 of 2



Model Number

5HR-232-01

Product Compliance:

EPAct 2005 Non-Compliant (PRSV) NSF 61 Exempt (Non-Potable) **Product Specifications:** 

Epoxy Coated Steel, Open Hose Reel w/ Ø3/8" x 35' Hose & High Flow Spray Valve

equip Foodservice Accessories



2 Saddleback Cove, P.O. Box 1088 Travelers Rest, South Carolina 29690 Phone: 800.891.4808 Fax: 800.868.0084 equip.tsbrass.com

Drawn: MDF Checked: DMH Approved: JHB Date: 10/18/24 Scale: NTS Sheet: 2 of 2