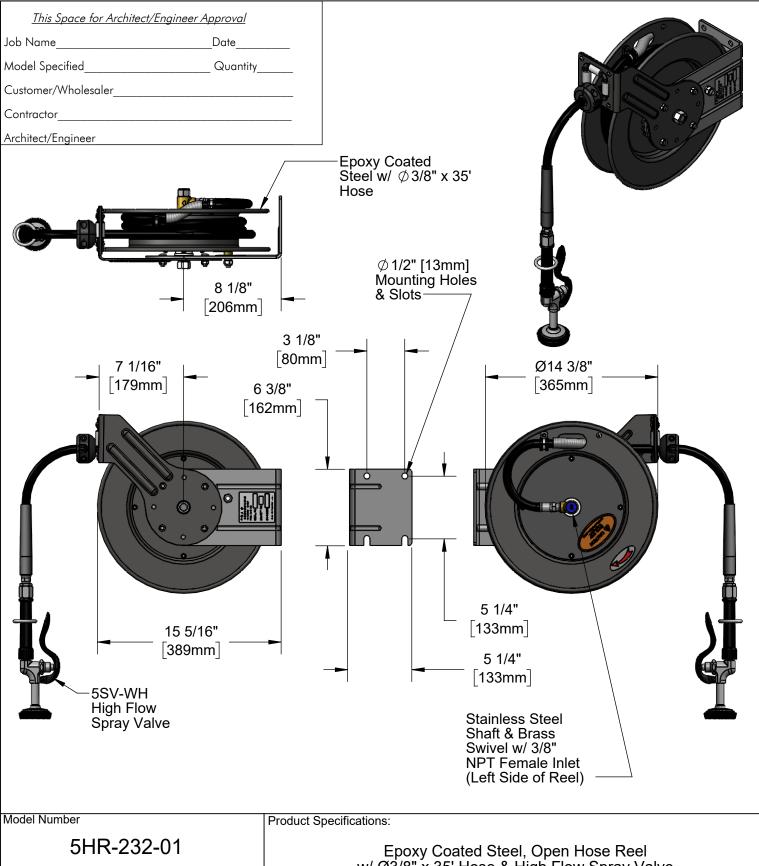

**Product Compliance:** 

EPAct 2005 Non-Compliant (PRSV) NSF 61 Exempt (Non-Potable)

Epoxy Coated Steel, Open Hose Reel w/ Ø3/8" x 35' Hose & High Flow Spray Valve

equip Foodservice Accessories

2 Saddleback Cove, P.O. Box 1088 Travelers Rest, South Carolina 29690 Phone: 800.891.4808 Fax: 800.868.0084 equip.tsbrass.com

MDF Checked: DMH 10/18/24 Drawn: Approved: JHB Date: Scale: 1:6 Sheet: 1 of 2

Model Number

5HR-232-01

Product Compliance:

EPAct 2005 Non-Compliant (PRSV) NSF 61 Exempt (Non-Potable) **Product Specifications:** 

Epoxy Coated Steel, Open Hose Reel w/ Ø3/8" x 35' Hose & High Flow Spray Valve

equip Foodservice Accessories

2 Saddleback Cove, P.O. Box 1088 Travelers Rest, South Carolina 29690 Phone: 800.891.4808 Fax: 800.868.0084 equip.tsbrass.com