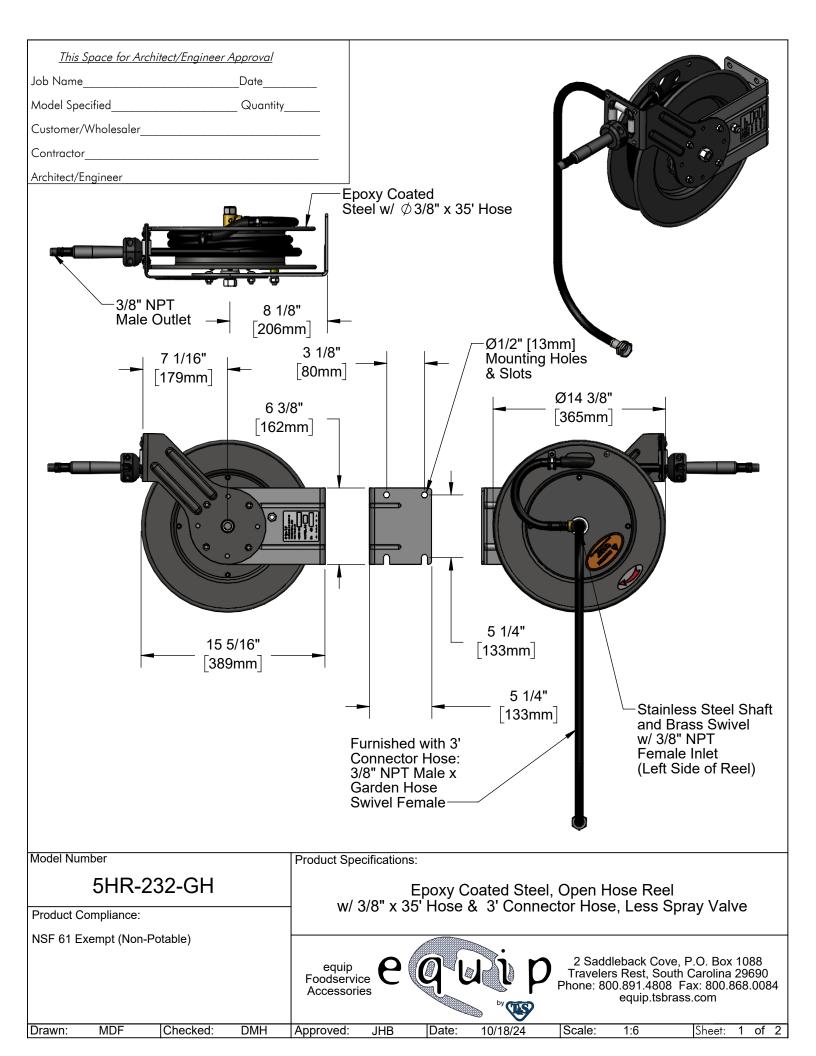

|                                          | ITEM NO.            | SALES NO.   | DESCRIPTION                                                                                                                                                                                          |
|------------------------------------------|---------------------|-------------|------------------------------------------------------------------------------------------------------------------------------------------------------------------------------------------------------|
|                                          | 1                   | 5HR-2SA     | Complete 3/8" Swivel Assembly                                                                                                                                                                        |
|                                          | 2                   | 014948-45   | Seal Kit                                                                                                                                                                                             |
|                                          | 3                   | G016682-45  | Spring Assembly                                                                                                                                                                                      |
|                                          | 4                   | 014940-45   | Ratchet Repair Kit                                                                                                                                                                                   |
|                                          | 5                   | 5HR-2HSE-35 | Ø 3/8" x 35' Hose                                                                                                                                                                                    |
|                                          | 6                   | 019246-45   | Hose Stop Repair Kit                                                                                                                                                                                 |
| $\langle \overline{\mathcal{T}} \rangle$ | 7                   | 015586-45   | 3' Connector Hose: 3/8" NPT x Garden<br>Hose Swivel Female                                                                                                                                           |
|                                          | 8                   | G016631-45  | Roller Kit                                                                                                                                                                                           |
|                                          |                     |             | <image/>                                                                                                                                                                                             |
|                                          |                     |             |                                                                                                                                                                                                      |
| Nodel Number                             | Product Specificati |             |                                                                                                                                                                                                      |
| 5HR-232-GH                               |                     |             | d Steel, Open Hose Reel<br>Connector Hose Less Spray Valve                                                                                                                                           |
|                                          |                     |             | d Steel, Open Hose Reel<br>Connector Hose, Less Spray Valve                                                                                                                                          |
| 5HR-232-GH                               |                     |             | d Steel, Open Hose Reel<br>Connector Hose, Less Spray Valve<br>2 Saddleback Cove, P.O. Box 1088<br>Travelers Rest, South Carolina 29690<br>Phone: 800.891.4808 Fax: 800.868.000<br>equip.tsbrass.com |