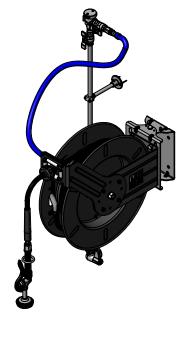

### Features & Benefits:

- All-in-one system with exposed piping and accessories
- Single hole single temperature wall mount mixing faucet w/ polished chrome plated brass body
- Quarter-turn ceramic cartridge
- equip lever handle w/ screw`
- 1/2" NPT female inlet with Ø 1 15/16" flange
- 40" riser
- (2) 3/8" wall brackets
- Cóntinuous pressure vacuum breaker
- 36" flexible water hose connector with stainless steel quick disconnect
- Open epoxy coated steel hose reel w/ adjustable hose bumper
- Black high flow spray valve
- 3/8" x 50" hose
- Ratcheting system holds the length of hose until a slight tug to retract automatically
- EasyInstall 100° universal stainless steel wall mount swing bracket designed for one person installation with reel-tobracket mounting hardware
- Material: Polished chrome plated brass faucet body, riser and spray valve body, chrome plated handles, control valve, and vacuum breaker, epoxy coated steel open reel and wall bracket, stainless steel swing bracket