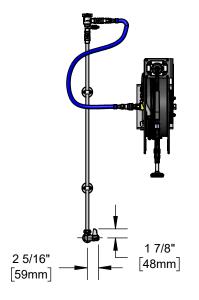

### Features & Benefits:

- All-in-one system with exposed piping and accessories
- Single hole single temperature wall mount mixing faucet w/ polished chrome plated brass body
- Quarter-turn ceramic cartridge
- equip lever handle w/ screw`
- 1/2" NPT female inlet with Ø 1 15/16" flange
- 40" riser
- (2) 3/8" wall brackets
- Cóntinuous pressure vacuum breaker
- 36" flexible water hose connector with stainless steel quick disconnect
- Open epoxy coated steel hose reel w/ adjustable hose bumper
- Black high flow spray valve
- 3/8" x 50" hose
- Ratcheting system holds the length of hose until a slight tug to retract automatically
- EasyInstall 100° universal stainless steel wall mount swing bracket designed for one person installation with reel-tobracket mounting hardware
- Material: Polished chrome plated brass faucet body, riser and spray valve body, chrome plated handles, control valve, and vacuum breaker, epoxy coated steel open reel and wall bracket, stainless steel swing bracket