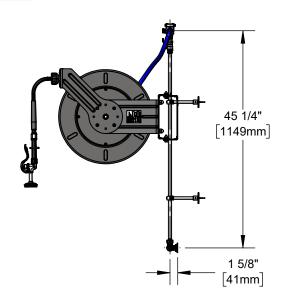

### Features & Benefits:

- All-in-one system with exposed piping and accessories
- Single hole single temperature wall mount mixing faucet w/ polished chrome plated brass body
- Quarter-turn ceramic cartridge
- equip lever handle w/ screw`
- 1/2" NPT female inlet with Ø 1 15/16" flange
- 40" riser
- (2) 3/8" wall brackets
- Cóntinuous pressure vacuum breaker
- 36" flexible water hose connector with stainless steel quick disconnect
- Open epoxy coated steel hose reel w/ adjustable hose bumper
- Black high flow spray valve
- 3/8" x 50" hose
- Ratcheting system holds the length of hose until a slight tug to retract automatically
- EasyInstall 100° universal stainless steel wall mount swing bracket designed for one person installation with reel-tobracket mounting hardware
- Material: Polished chrome plated brass faucet body, riser and spray valve body, chrome plated handles, control valve, and vacuum breaker, epoxy coated steel open reel and wall bracket, stainless steel swing bracket