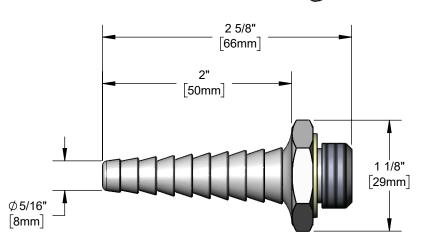

Serrated Hose End

## Features & Benefits:

- Serrated tip outlet with polished chrome plated brass body
- 3/8" NPT male inlet
- 0.5 GPM flow device (lime)
- Serrated hose end accepts rubber or plastic tubing up to 1/2" I.D
- · Material: Polished chrome plated brass body