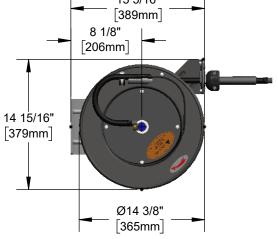

# Open Epoxy Coated Steel Hose Reel

## Architect/Engineering Specifications:

Open epoxy coated steel hose reel, 3/8" x 25' hose, ratcheting system, multi-fit bracket, adjustable hose bumper and 3/8" NPT female inlet and 3/8" NPT male outlet.

### Features & Benefits:

- Open epoxy coated hose reel
- 3/8" x 25' hose
- Ratcheting system holds the length of hose until a slight tug to retract automatically
- 3/8" NPT female inlet and 3/8" NPT male outlet
- Adjustable hose bumper
- Multi-fit bracket for wall, ceiling or under counter mounting
- Material: Epoxy coated steel open reel and wall bracket