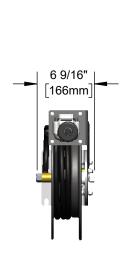

# Open Epoxy Coated Steel Hose Reel

## Architect/Engineering Specifications:

Open epoxy coated steel hose reel, 3/8" x 25' hose, ratcheting system, multi-fit bracket, adjustable hose bumper and 3/8" NPT female inlet and 3/8" NPT male outlet.

### Features & Benefits:

- Open epoxy coated hose reel
- 3/8" x 25' hose
- Ratcheting system holds the length of hose until a slight tug to retract automatically
- 3/8" NPT female inlet and 3/8" NPT male outlet
- Adjustable hose bumper
- Multi-fit bracket for wall, ceiling or under counter mounting
- Material: Epoxy coated steel open reel and wall bracket