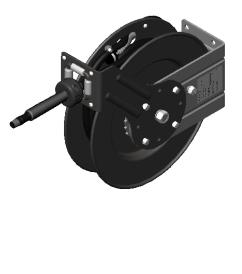

# Open Epoxy Coated Steel Hose Reel

## Architect/Engineering Specifications:

Open epoxy coated steel hose reel, 3/8" x 25' hose, ratcheting system, multi-fit bracket, adjustable hose bumper and 3/8" NPT female inlet and 3/8" NPT male outlet.

### Features & Benefits:

- Open epoxy coated hose reel
- 3/8" x 25' hose
- Ratcheting system holds the length of hose until a slight tug to retract automatically
- 3/8" NPT female inlet and 3/8" NPT male outlet
- Adjustable hose bumper
- Multi-fit bracket for wall, ceiling or under counter mounting
- Material: Epoxy coated steel open reel and wall bracket